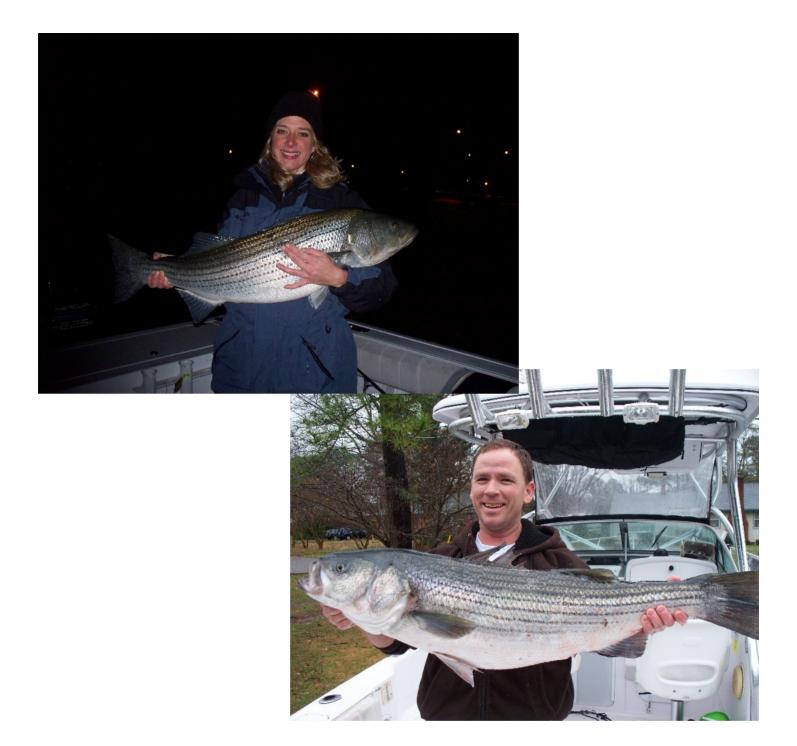

**Beth and Kevin Synowiec**, with fishing mate Mike (southpaw) enjoyed a "Fabulous Fishing Friendzzzzy at the High-rise on 12/12/09. Their fishing adventure began as they departed Lynnhaven inlet enroute to the High-rise (after Kevin finished his singing gig). Anchoring on the ocean side of the High-rise, the party got action within 20 minutes. The rig for the night was a 3-way swivel with 20 oz of lead tied to one end, and an 8/0 Gami hook holding a live eel. The first bite left the score fish one Synowiec party zero. That would not be the end of this tale... Not long after (as Beth prepared for a quick nap inside the cuddy to get out of the cold) the lines started humming. No more fish were to be lost— after some determined reeling and maneuvering, this party of three scored with a 42 inch Rock followed by a 40 inch Rock.

Their smiles tell the tale BEST!!! Outstanding.....