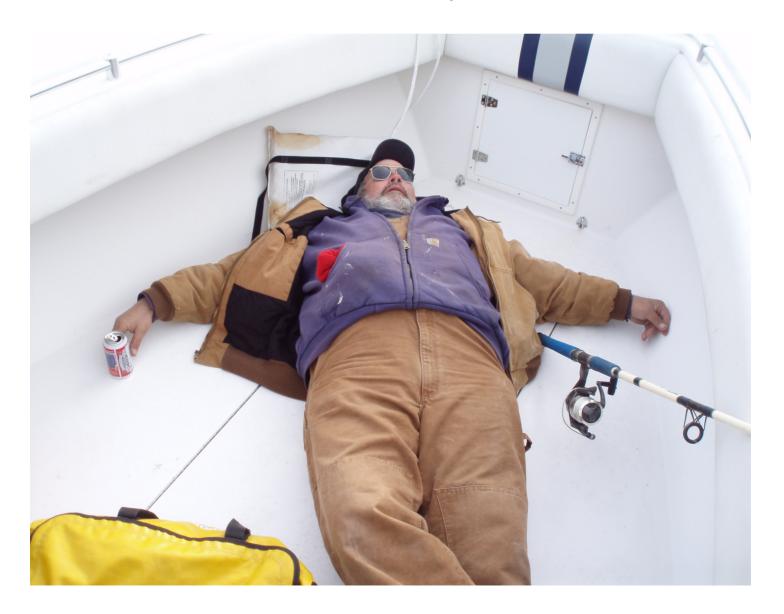

# MEMBER FISHTAILS

The VBAC sponsored three boats in this season's Toys for Tots striper tournament. Despite an exhaustive effort by our teams to find and boat that winning cow, none of our boats placed. As proof of the tireless effort put forth by your sponsored teams, the below photo is submitted as proof!! <u>Better luck next year.</u>